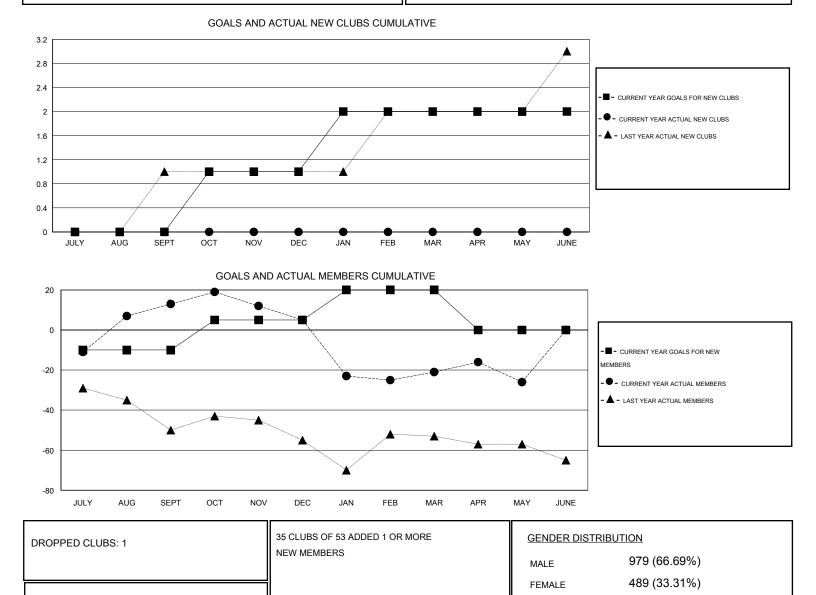

## GMT: CARL HARRELL

| LOCATION G | EORGIA |
|------------|--------|
|------------|--------|

Clubs Members RESULTS FOR 2014-2015 **RESULTS FOR 2014-2015** NEW CLUB NEW CLUBS DROPPED NET NEW MEMBER CHARTER AND DROPPED NET QUARTER QUARTER GOAL CLUBS GAIN/LOSS GOAL NEW MEMBERS MEMBERS GAIN/LOSS ADDED 0 0 0 0 -10 60 47 13 JULY/AUG/SEPT JULY/AUG/SEPT 0 0 0 15 30 38 1 -8 OCT/NOV/DEC OCT/NOV/DEC 0 31 1 1 -1 15 57 -26 JAN/FEB/MAR JAN/FEB/MAR 0 0 0 0 -20 29 34 -5 APR/MAY/JUNE APR/MAY/JUNE